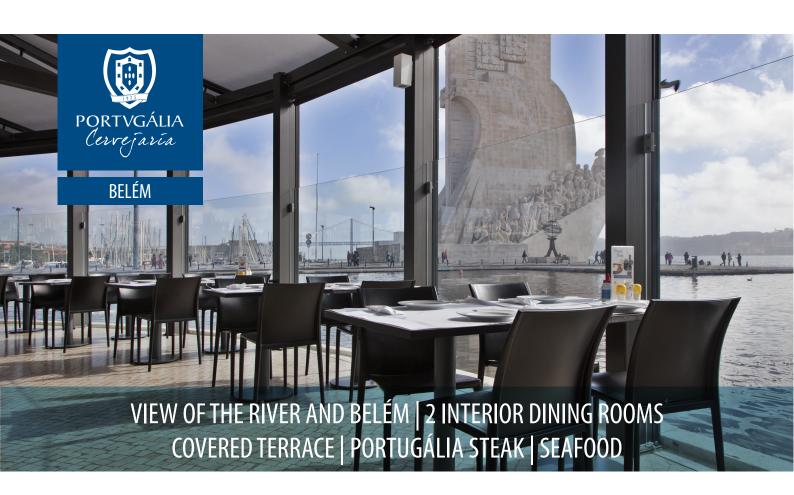

Portugália Cervejaria Belém, located at the beautiful "Water Mirror", offers several rooms with dif-ferent atmospheres for your events.

- "Floating" structure over the Water Mirror in Belém
- Natural light in all the rooms
- Stunning view of the iconic Belém monuments
- Prime location

- Two interior dining rooms, circular terrace and wooden deck
- 5 minutes from Belém train and public transport station
- Free public parking at the door
- Total capacity: 260 seats
  - Main dining room: 90 seats
- Private room: 40 seats
- Deck: 50 seats
- Terrace: 80 seats