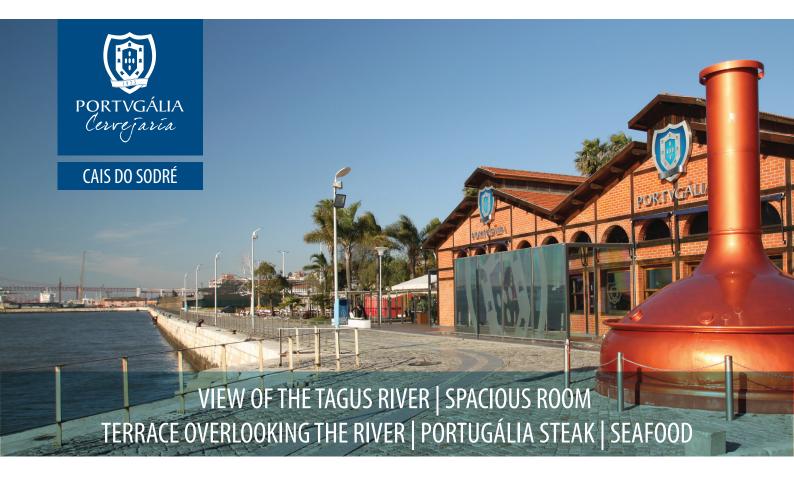

Portugália Cervejaria do Cais do Sodré is the perfect place for enjoying the view of the Tagus River. Its spacious dining area lends itself perfectly for your corporate events, weddings and birthdays, with different types of services offered to suit your needs. The terrace overlooking the river is ideal for those special and more intimate occasions, Cocktails and Sunsets.

- Natural light
- Stunning view of the Tagus River
- Decorated with contemporary Portuguese tile panels
- Spacious dining hall
- Terrace overlooking the river
- A 3 minute walk from Cais do Sodré train, bus, Metro and ferry station
- Public parking at the door
- Total capacity: 240 seats - Main dining hall: 170 seats - Terrace: 70 seats